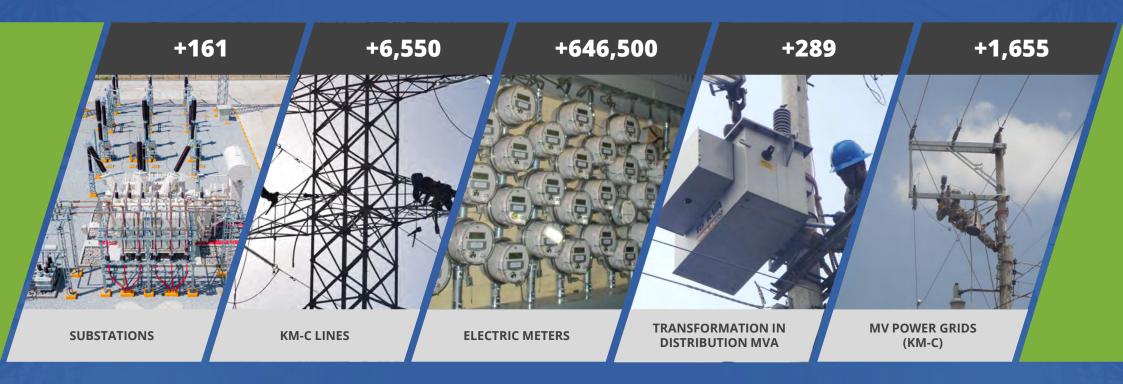

#### WE ENERGIZE THE WORLD

+6,550

We carry out engineering,
Construction and Procurement
(EPC), Tests and Commissioning, of
Overhead and Underground
Transmission Lines.

LINE KM-C
UNDERGROUND LINE KM-C

IN VOLTAGE FROM 69 KV UP TO 400 KV / IN ANY LAND CONDITION / IN ACCESSIBLE AND UNREACHABLE AREAS

#### WE CONTRIBUTE TO THE TRANSFORMATION OF MEXICO AND CENTRAL AMERICA

IN VOLTAGE FROM 69 KV UP TO 400 KV / CONVENTIONAL TYPE AIS / INSULATED (SF6 INSULATED)

### WE CONTRIBUTE TO IMPROVE THE QUALITY OF THE ELECTRICAL ENERGY SERVICE FOR HOMES, COMMERCE AND INDUSTRY

ELECTRIC ENERGY DISTRIBUTION NETWORKS, DISTRIBUTION TRANSFORMERS, LOAD CENTERS, AMI METERS (REMOTELY OPERATED BY RADIO FREQUENCY SYSTEM)