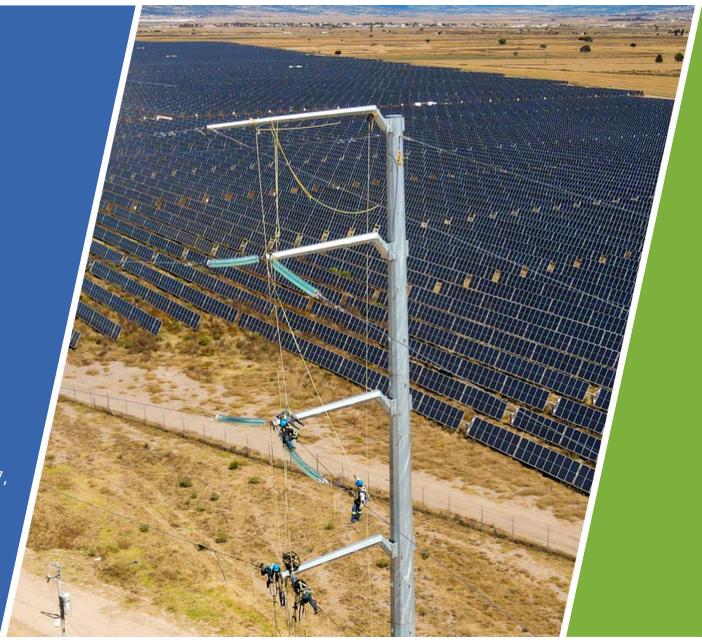

#### WE ENERGIZE THE WORLD

+6,550

We carry out engineering,
Construction and Procurement
(EPC), Tests and Commissioning, of
Overhead and Underground
Transmission Lines.

LINE KM-C
UNDERGROUND LINE KM-C

IN VOLTAGE FROM 69 KV UP TO 400 KV / IN ANY LAND CONDITION / IN ACCESSIBLE AND UNREACHABLE AREAS